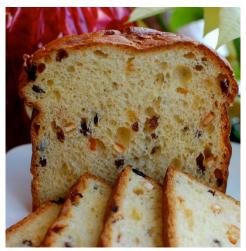

Panettone: The classic Italian bread has a rich taste and natural goodness that all will enjoy. The original recipe is characterized by dough rich in butter, eggs, raisins and candied oranges.

Pumpkin Cheesecake: A nice alternative to pie, available in 8-inch size only.

**Stollen:** Germany's traditional holiday yeast bread contains flour, butter, raisins, candied lemons, almonds, milk and spices. Wonderful!

Family Pack: Traditional light rolls, soft and buttery. Every table needs some of these.