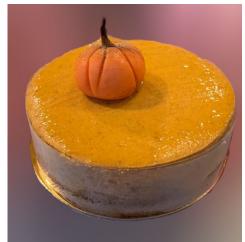

Panettone: The classic Italian bread has a rich taste and natural goodness that all will enjoy. The original recipe is characterized by dough rich in butter, eggs, raisins and candied oranges.

Pumpkin Cheesecake: A nice alternative to pie, available in 8-inch size only.

### Cakes:

| Albemarle       | Shenandoah  | We will also have Panettone,                           |
|-----------------|-------------|--------------------------------------------------------|
| Chocolate Torte | Carrot Cake | Stollen, and Leckerli available beginning in November. |
| Praline Crunch  | 8" Pumpkin  |                                                        |
| Princess        | Cheesecake  |                                                        |