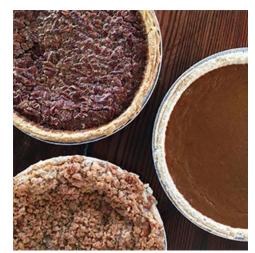

### Thanksgiving at ABC

**Pies:** Apple, Pecan and Pumpkin. Made with the simplest, freshest ingredients. Go ahead, say you baked 'em— it's okay with us!

Individual Tarts: Lemon, Key Lime, Apple Cranberry, Pear Frangipane, Ganache, Coconut Cream, Caramel & Chocolate Mousse. Perfect after a big dinner!

Pies: Apple Crumb, Pecan, and Pumpkin

**Rolls:** Choose from 2 oz rustic roll or 2 oz seeded rustic roll ( pre orders only), 4 oz ciabatta roll, 4 oz hoagie roll, and 1 oz **light butter roll family packs (10–12 rolls per pack)!** 