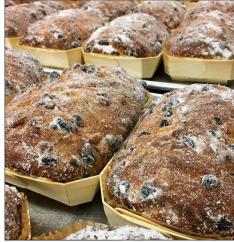

**Stollen:** Germany's traditional holiday yeast bread contains flour, butter, raisins, candied lemons, almonds, milk and spices. Wonderful!

Family Pack: Traditional light rolls, soft and buttery. Every table needs some of these.