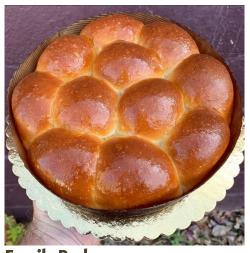

**Stollen:** Germany's traditional holiday yeast bread contains flour, butter, raisins, candied lemons, almonds, milk and spices. Wonderful!

Family Pack: Traditional light rolls, soft and buttery. Every table needs some of these.

Pies: Apple Crumb, Pecan, and Pumpkin

**Rolls:** Choose from 2 oz rustic roll or 2 oz seeded rustic roll ( pre orders only), 4 oz ciabatta roll, 4 oz hoagie roll, and 1 oz **light butter roll family packs (10–12 rolls per pack)!** 