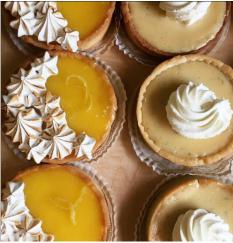

### Thanksgiving at ABC

**Pies:** Apple, Pecan and Pumpkin. Made with the simplest, freshest ingredients. Go ahead, say you baked 'em— it's okay with us!

Individual Tarts: Lemon, Key Lime, Apple Cranberry, Pear Frangipane, Ganache, Coconut Cream, Caramel & Chocolate Mousse. Perfect after a big dinner!